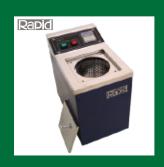

## Centrifuge Hydroextractor

Laboratory Centrifuge Hydroextractor. Remove excess water from dyed or washed fabric, thread, varn etc before hot air drying.

| Specifications    | TS-1                       |
|-------------------|----------------------------|
|                   |                            |
| Drum Dimension    | 160 × 75 mm ( D×H )        |
| Machine Dimension | 220 x 360 x 370 mm (LxWxH) |
| Power Consumption | 60 W                       |
| Revolving Speed   | 1300 rpm                   |
| Revolving Time    | Setting by timer           |
| Power Supply      | 220 V x Single phase       |
| Machine Weight    | 14 Kg                      |

## **TS-1**

- Simple operation, requires NO technical skill.
- Low noise and low power consumption.
- Energy saving due to compact size design.
- Extractor drum is constructed from high grade stainless steel.